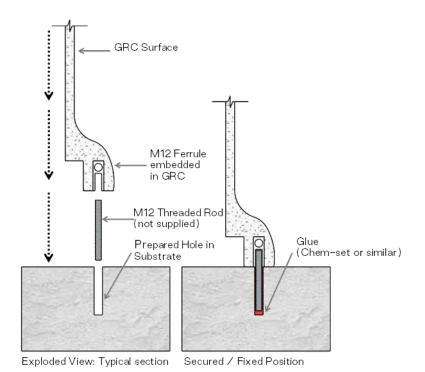

#### THREADED ROD INSTALLATION GUIDE

Option 1 For Permanent Fixing

# SEAT FIXING INSTALLATION GUIDE

- Some of our seating collections have downward facing ferrules that allows for the seat to be secured with threaded rod on the underside for permanent fixing to the ground / substrate.
- Polyurethane adhesives can also be used for a less permanent method of fixing. This ensures that the seats are stable and safe to use but can also be removed or repositioned with greater ease than using threaded rod.