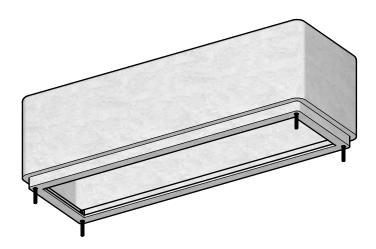

## EXAMPLE OF DOWNWARD FACING FERRULES

Pod Collection Illustrates location of downward facing ferrules and installation of threaded rod