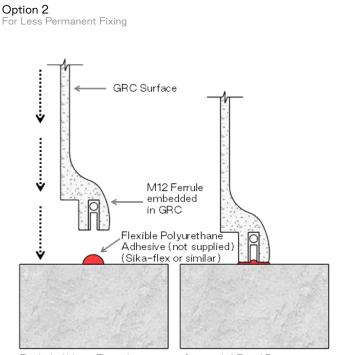

## POLYURETHANE ADHESIVE INSTALLATION GUIDE

Exploded View: Typical section Secured / Fixed Position CONTACT US

Contact us for any seat fixing installation queries

- 02 6672 1190

- sales@quatrodesign.com.au

# SEAT FIXING INSTALLATION GUIDE

- Some of our seating collections have downward facing ferrules that allows for the seat to be secured with threaded rod on the underside for permanent fixing to the ground / substrate.
- Polyurethane adhesives can also be used for a less permanent method of fixing. This ensures that the seats are stable and safe to use but can also be removed or repositioned with greater ease than using threaded rod.