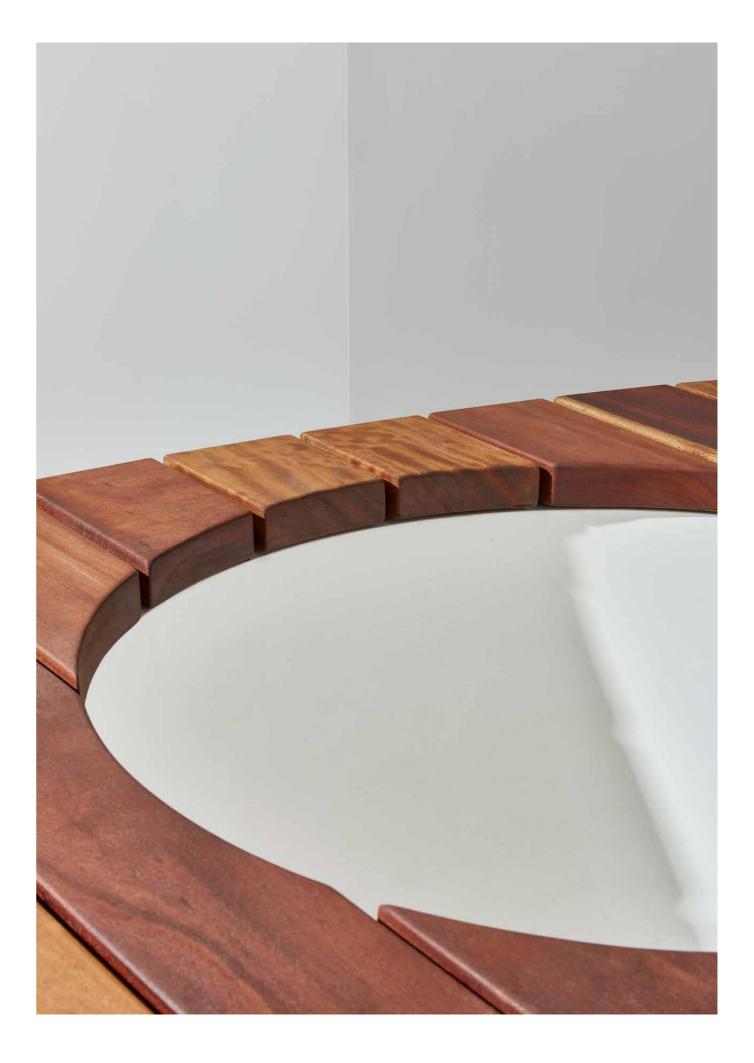

# **DELTA**

This Glassfibre Reinforced Concrete (GRC) collection with its smooth curves was inspired by organic shapes found in nature. Its iconic and visually pleasing free form has fast become a staple of public space design. Timber decks can also be incorporated to compliment its natural shape.

### CURVED ASYMMETRY

Delta I with 900 mm Planter with GRC top DELTA1GD90 L 2500 x W 1400 mm 400kg Approx Weight

Delta I with Trioval Planter with GRC top DELTA1GD3P L 2500 x W 1400 mm 400kg Approx Weight