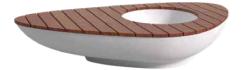

### CURVED ASYMMETRY

Delta I with 900 mm Planter with GRC top DELTA1GD90 L 2500 x W 1400 mm 400kg Approx Weight

Delta I with Trioval Planter with GRC top DELTA1GD3P L 2500 x W 1400 mm 400kg Approx Weight

#### **KALGOORLIE**

Delta I with 900 mm Planter with GRC top DELTA1GD90 L 2500 x W 1400 mm 400kg Approx Weight

Delta I with Trioval
Planter with GRC top
DELTA1GD3P
L 2500 x W 1400 mm
400kg Approx Weight