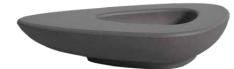

#### **CHARCOAL**

Delta I with 900 mm Planter with GRC top DELTA1GD90 L 2500 x W 1400 mm 400kg Approx Weight

Delta I with Trioval Planter with GRC top DELTA1GD3P L 2500 x W 1400 mm 400kg Approx Weight

Delta I 900 mm Planter & Timber DELTA1TD90 L 2500 x W 1400 mm

350kg Approx Weight

• Palletised = forklift or crane required

Palletised for multiples only = forklift or crane required if more than one unit on order

8