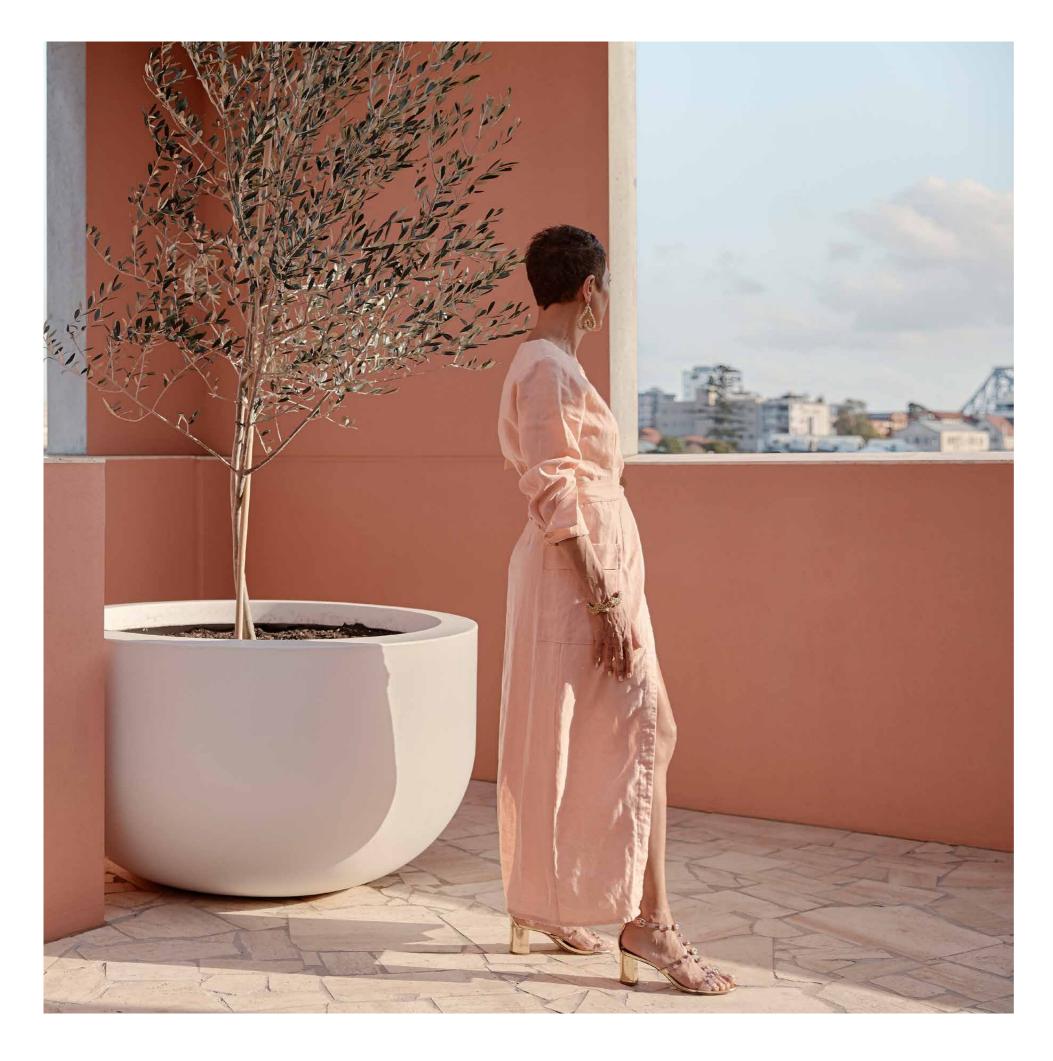

# **DELTA**

This Glassfibre Reinforced Concrete (GRC) collection with its smooth curves was inspired by organic shapes found in nature. Its iconic and visually pleasing free form has fast become a staple of public space design. Timber decks can also be incorporated to compliment its natural shape.

### CURVED ASYMMETRY

Delta I with 900 mm Planter with GRC top DELTA1GD90 L 2500 x W 1400 mm 400kg Approx Weight

Delta I with Trioval Planter with GRC top DELTA1GD3P L 2500 x W 1400 mm 400kg Approx Weight