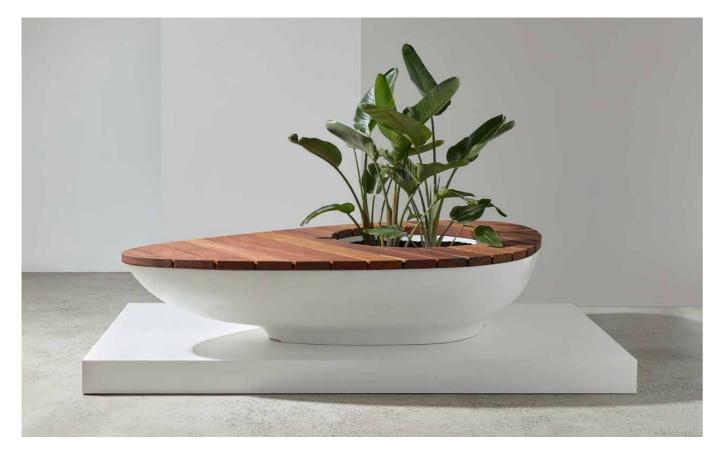

# **DELTA**

This Glassfibre Reinforced Concrete (GRC) collection with its smooth curves was inspired by organic shapes found in nature. Its iconic and visually pleasing free form has fast become a staple of public space design. Timber decks can also be incorporated to compliment its natural shape.

### CURVED ASYMMETRY

Delta I with 900 mm Planter with GRC top DELTA1GD90 L 2500 x W 1400 mm 400kg Approx Weight

Delta I with Trioval Planter with GRC top DELTA1GD3P L 2500 x W 1400 mm 400kg Approx Weight

0

Delta I 900 mm Planter & Timber DELTA1TD90 L 2500 x W 1400 mm 350kg Approx Weight

Delta I Trioval Planter & Timber DELTA1TD3P L 2500 x W 1400mm 350kg Approx Weight

Delta II 1050 mm Planter & Timber

DELTA2TD10
L 2550 x W 2330 mm
600kg Approx Weight