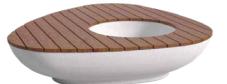

### CURVED ASYMMETRY

Delta I with 900 mm Planter with GRC top DELTA1GD90 L 2500 x W 1400 mm 400kg Approx Weight

Delta I with Trioval Planter with GRC top DELTA1GD3P L 2500 x W 1400 mm 400kg Approx Weight

#### **KALGOORLIE**

Delta I with 900 mm Planter with GRC top DELTA1GD90 L 2500 x W 1400 mm 400kg Approx Weight

Delta I with Trioval
Planter with GRC top
DELTA1GD3P
L 2500 x W 1400 mm
400kg Approx Weight