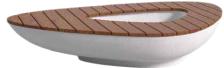

### CURVED ASYMMETRY

Delta I with 900 mm Planter with GRC top DELTA1GD90 L 2500 x W 1400 mm 400kg Approx Weight

Delta I with Trioval Planter with GRC top DELTA1GD3P L 2500 x W 1400 mm 400kg Approx Weight

#### **KALGOORLIE**

Delta I with 900 mm Planter with GRC top DELTA1GD90 L 2500 x W 1400 mm 400kg Approx Weight

Delta I with Trioval
Planter with GRC top
DELTA1GD3P
L 2500 x W 1400 mm
400kg Approx Weight