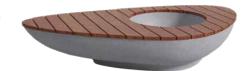

### CURVED ASYMMETRY

Delta I with 900 mm Planter with GRC top DELTA1GD90 L 2500 x W 1400 mm 400kg Approx Weight

Delta I with Trioval Planter with GRC top DELTA1GD3P L 2500 x W 1400 mm 400kg Approx Weight

#### **KALGOORLIE**

Delta I with 900 mm Planter with GRC top DELTA1GD90 L 2500 x W 1400 mm 400kg Approx Weight

Delta I with Trioval
Planter with GRC top
DELTA1GD3P
L 2500 x W 1400 mm
400kg Approx Weight