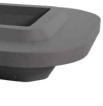

#### **BOLD & ANGULAR SEATING INTEGRATION**

Our GRC extra-large and freestanding Quad bench seat with integrated planter adds scale and dimension to public spaces.

Type A allows for the entire planter base to be filled with with soil, allowing tree roots to extend out further. Type B has a 1.1m square, internal planter and is better suited to shrubs and lower planting combinations.

Visit quatrodesign.com.au for more information on our colour options, accessories, product specifications and drawings.

Quad Type A QUAD-A L 2400 x W 2400 x H 450 mm 630kg Approx Weight

0

QUAD-B L 2400 x W 2400 x H 450 mm 705kg Approx Weight