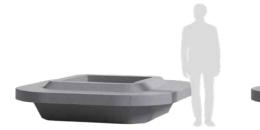

#### **BOLD & ANGULAR SEATING INTEGRATION**

Our GRC extra-large and freestanding Quad bench seat with integrated planter adds scale and dimension to public spaces.

Type A allows for the entire planter base to be filled with with soil, allowing tree roots to extend out further. Type B has a 1.1m square, internal planter and is better suited to shrubs and lower planting combinations.

Visit quatrodesign.com.au for more information on our colour options, accessories, product specifications and drawings.

Quad Type A QUAD-A L 2400 x W 2400 x H 450 mm 630kg Approx Weight

0

QUAD-B L 2400 x W 2400 x H 450 mm 705kg Approx Weight

#### SCALE REFERENCE

Quad Type A QUAD-A L 2400 x W 2400 x H 450 mm 630kg Approx Weight

Quad Type B QUAD-B L 2400 x W 2400 x H 450 mm 705kg Approx Weight

• Palletised = forklift or crane required

• Palletised for multiples only = forklift or crane required if more than one unit on order