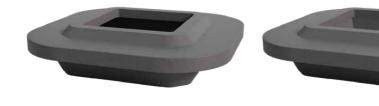

#### CHARCOAL

Quad Type A QUAD-A L 2400 x W 2400 x H 450 mm 630kg Approx Weight Quad Type B QUAD-B L 2400 x W 2400 x H 450 mm 705kg Approx Weight