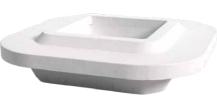

#### **BOLD & ANGULAR SEATING INTEGRATION**

Our GRC extra-large and freestanding Quad bench seat with integrated planter adds scale and dimension to public spaces.

Type A allows for the entire planter base to be filled with with soil, allowing tree roots to extend out further. Type B has a 1.1m square, internal planter and is better suited to shrubs and lower planting combinations.

Visit quatrodesign.com.au for more information on our colour options, accessories, product specifications and drawings.

Quad Type A QUAD-A L 2400 x W 2400 x H 450 mm 630kg Approx Weight

0

QUAD-B L 2400 x W 2400 x H 450 mm 705kg Approx Weight