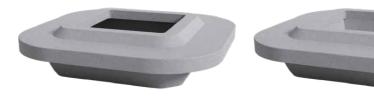

### CONCRETE GREY

Quad Type A QUAD-A L 2400 x W 2400 x H 450 mm 630kg Approx Weight Quad Type B QUAD-B L 2400 x W 2400 x H 450 mm 705kg Approx Weight

0

0

0