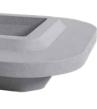

#### **BOLD & ANGULAR SEATING INTEGRATION**

Our GRC extra-large and freestanding Quad bench seat with integrated planter adds scale and dimension to public spaces.

Type A allows for the entire planter base to be filled with with soil, allowing tree roots to extend out further. Type B has a 1.1m square, internal planter and is better suited to shrubs and lower planting combinations.

Visit quatrodesign.com.au for more information on our colour options, accessories, product specifications and drawings.

Quad Type A QUAD-A L 2400 x W 2400 x H 450 mm 630kg Approx Weight

0

QUAD-B L 2400 x W 2400 x H 450 mm 705kg Approx Weight