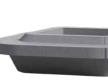

#### **BOLD & ANGULAR SEATING INTEGRATION**

Our GRC extra-large and freestanding Quad bench seat with integrated planter adds scale and dimension to public spaces.

Type A allows for the entire planter base to be filled with with soil, allowing tree roots to extend out further. Type B has a 1.1m square, internal planter and is better suited to shrubs and lower planting combinations.

Visit quatrodesign.com.au for more information on our colour options, accessories, product specifications and drawings.

Quad Type A QUAD-A L 2400 x W 2400 x H 450 mm 630kg Approx Weight

0

QUAD-B L 2400 x W 2400 x H 450 mm 705kg Approx Weight