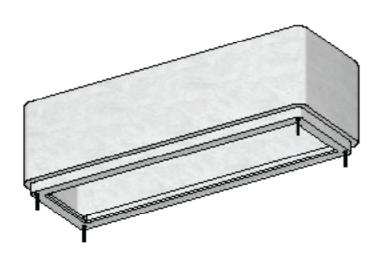

## **EXAMPLE OF DOWNWARD FACING FERRULES**

### Pod Collection

Illustrates location of downward facing ferrules and installation of