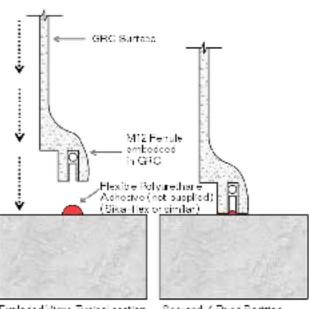

## POLYURETHANE ADHESIVE INSTALLATION GUIDE

#### Option 2 For Less Permanent Fixing

Exploded View: Typical section — Beauted / Reed Position

©2023 Quatro Design Pty Ltd. All rights reserved.

This document, including all of its contents, photographs, diagrams, drawings or representations contained, is the exclusive property of Quatro Design Pty Ltd. All information contained in this document is sensitive confidential information of Quatro Design Pty Ltd, and may also represent confidential and legally protected and enforceable industrial or intellectual property of Quatro Design Pty Ltd. No part of this document, including any photographs, diagrams, drawings or representations, may be reproduced, republished or otherwise disclosed or distributed without prior written consent of Quatro Design Pty Ltd. Document Reference: SFG01/2023

## NOTE

Threaded rods and adhesives are not supplied by Quatro Design and should be provided by the installations contractor.