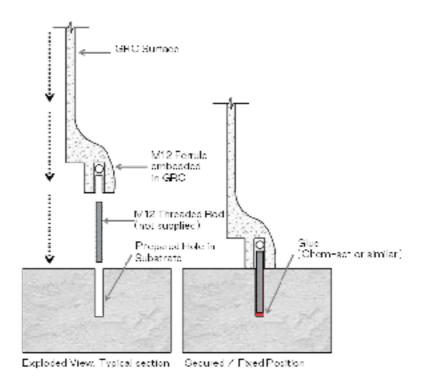

## THREADED ROD INSTALLATION GUIDE

Option 1 For Permanent Fixing

## NOTE

Threaded rods and adhesives are not supplied by Quatro Design and should be provided by the installations contractor.